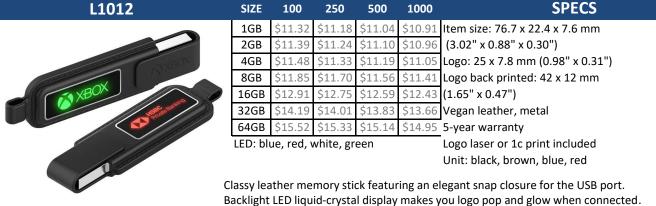

| CL001-V                                                                                                                                                                                                                                                                                                                                                                                                                                                                                                                                                                                                                                                                                                                                                                                                                                                                                                                                                                                                                                                                                                                                                                                                                                                                                                                                                                                                                                                                                                                                                                                                                                                                                                                                                                                                                                                                                                                                                                                                                                                                                                                        | SIZE   | 50       | 100               | 250       | 500       | 1000     |              | SPECS                      |
|--------------------------------------------------------------------------------------------------------------------------------------------------------------------------------------------------------------------------------------------------------------------------------------------------------------------------------------------------------------------------------------------------------------------------------------------------------------------------------------------------------------------------------------------------------------------------------------------------------------------------------------------------------------------------------------------------------------------------------------------------------------------------------------------------------------------------------------------------------------------------------------------------------------------------------------------------------------------------------------------------------------------------------------------------------------------------------------------------------------------------------------------------------------------------------------------------------------------------------------------------------------------------------------------------------------------------------------------------------------------------------------------------------------------------------------------------------------------------------------------------------------------------------------------------------------------------------------------------------------------------------------------------------------------------------------------------------------------------------------------------------------------------------------------------------------------------------------------------------------------------------------------------------------------------------------------------------------------------------------------------------------------------------------------------------------------------------------------------------------------------------|--------|----------|-------------------|-----------|-----------|----------|--------------|----------------------------|
|                                                                                                                                                                                                                                                                                                                                                                                                                                                                                                                                                                                                                                                                                                                                                                                                                                                                                                                                                                                                                                                                                                                                                                                                                                                                                                                                                                                                                                                                                                                                                                                                                                                                                                                                                                                                                                                                                                                                                                                                                                                                                                                                | 1GB    | \$6.38   | \$5.91            | \$5.83    | \$5.76    | \$5.69   | Item size:   | 55 x 19 x 11 mm            |
| INPETITION OF AN AND AND AND AND AND AND AND AND AND                                                                                                                                                                                                                                                                                                                                                                                                                                                                                                                                                                                                                                                                                                                                                                                                                                                                                                                                                                                                                                                                                                                                                                                                                                                                                                                                                                                                                                                                                                                                                                                                                                                                                                                                                                                                                                                                                                                                                                                                                                                                           | 2GB    | \$6.51   | \$6.03            | \$5.96    | \$5.88    | \$5.81   | Logo size:   | : 25 x 14 mm               |
| International Action of the Ac | 4GB    | \$6.70   | \$6.22            | \$6.15    | \$6.07    | \$6.00   | Plastic bo   | dy & metal clip            |
| INFECTNERY                                                                                                                                                                                                                                                                                                                                                                                                                                                                                                                                                                                                                                                                                                                                                                                                                                                                                                                                                                                                                                                                                                                                                                                                                                                                                                                                                                                                                                                                                                                                                                                                                                                                                                                                                                                                                                                                                                                                                                                                                                                                                                                     | 8GB    | \$6.97   | \$6.50            | \$6.42    | \$6.34    | \$6.26   | 1-year wa    | irranty                    |
|                                                                                                                                                                                                                                                                                                                                                                                                                                                                                                                                                                                                                                                                                                                                                                                                                                                                                                                                                                                                                                                                                                                                                                                                                                                                                                                                                                                                                                                                                                                                                                                                                                                                                                                                                                                                                                                                                                                                                                                                                                                                                                                                | 16GB   | \$7.74   | \$7.28            | \$7.19    | \$7.10    | \$7.01   | 1-2 color    | or 1-engrave included.     |
| and the second se                                                                                                                                                                                                                                                                                                                                                                                                                                                                                                                                                                                                                                                                                                                                                                                                                                                                                                                                                                                                                                                                                                                                                                                                                                                                                                                                                                                                                            | 32GB   | \$9.49   | \$9.05            | \$8.94    | \$8.83    | \$8.72   | Additiona    | l color/engrave \$0.42     |
| MOTEZ NACHED                                                                                                                                                                                                                                                                                                                                                                                                                                                                                                                                                                                                                                                                                                                                                                                                                                                                                                                                                                                                                                                                                                                                                                                                                                                                                                                                                                                                                                                                                                                                                                                                                                                                                                                                                                                                                                                                                                                                                                                                                                                                                                                   | TOP SE | LLING M  | IODEL. C          | lassic sw | ivel USB  | drive wi | th silver cl | ip. Available in 5 colors: |
| Contraction of Contra | white, | orange ( | 021C) <i>,</i> bl | ue (2860  | C), black | and red  | (185C).      |                            |
| CL001-S                                                                                                                                                                                                                                                                                                                                                                                                                                                                                                                                                                                                                                                                                                                                                                                                                                                                                                                                                                                                                                                                                                                                                                                                                                                                                                                                                                                                                                                                                                                                                                                                                                                                                                                                                                                                                                                                                                                                                                                                                                                                                                                        | SIZE   | 25       | 50                | 100       | 250       | 500      | 1000         | SPECS                      |
|                                                                                                                                                                                                                                                                                                                                                                                                                                                                                                                                                                                                                                                                                                                                                                                                                                                                                                                                                                                                                                                                                                                                                                                                                                                                                                                                                                                                                                                                                                                                                                                                                                                                                                                                                                                                                                                                                                                                                                                                                                                                                                                                |        | 4        | 4                 | 4         | 4         |          |              |                            |